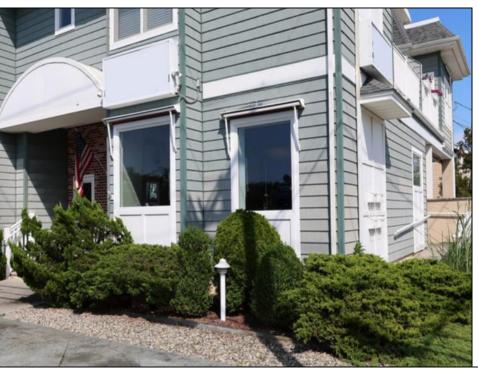

## **COMMENTS**

Exceptional Commercial Space in the Gateway to Avalon's Business District Welcome to one of Avalon's most prominent and high-visibility commercial locations, a rare opportunity to establish your business in the heart of this premier beach community. Ideally positioned on the corner of 33rd Street and Dune Drive, this 1,000 sq. ft. ground-floor condo is the first storefront to greet visitors entering from the south, offering unmatched branding and foot traffic potential. With display windows that command attention from pedestrians, cyclists, and drivers alike, and a stoplight just one block away that slows traffic for maximum exposure, this space is ideally suited for a coffee shop, boutique, ice cream parlor, gallery, retail or professional office. Surrounded by strong commercial anchors, including the #1 rated OpenTable restaurant in Avalon and Stone Harbor, across the street, and the Avalon Post Office next door, the location offers a built-in audience from both seasonal visitors and year-round locals. Built in 2003 and maintained in excellent condition, the building features: ADA-compliant side ramp for accessibility, Private rear entrance to storage area for deliveries, Full bathroom with shower, Off-street parking, Attractive signage and exterior lighting, Flood-resilient elevated construction, Low maintenance exterior finishes, Quarterly condo fee: \$907 Whether you're launching a first venture or expanding your brand into one of the Shore's most beloved downtowns, this prime corner location offers the visibility, flexibility, and style your business deserves.