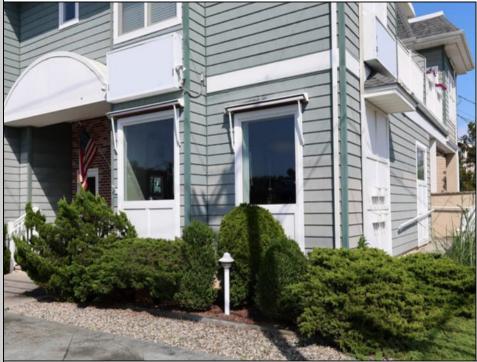

## COMMENTS

Exceptional Commercial Space in the Gateway to Avalon's Business District Welcome to one of Avalon's most prominent and high-visibility commercial locations, a rare opportunity to establish your business in the heart of this premier beach community. Ideally positioned on the corner of 33rd Street and Dune Drive, this 1,000 sq. ft. ground-floor condo is the first storefront to greet visitors entering from the south, offering unmatched branding and foot traffic potential. With display windows that command attention from pedestrians, cyclists, and drivers alike, and a stoplight just one block away that slows traffic for maximum exposure, this space is ideally suited for a coffee shop, boutique, ice cream parlor, gallery, retail or professional office. Surrounded by strong commercial anchors, including the #1 rated OpenTable restaurant in Avalon and Stone Harbor, across the street, and the Avalon Post Office next door, the location offers a built-in audience from both seasonal visitors and year-round locals. Built in 2003 and maintained in excellent condition, the building features: ADA-compliant side ramp for accessibility, Private rear entrance to storage area for deliveries, Full bathroom with shower, Off-street parking, Attractive signage and exterior lighting, Flood-resilient elevated construction, Low maintenance exterior finishes, Quarterly condo fee: \$907 Whether you're launching a first venture or expanding your brand into one of the Shore's most beloved downtowns, this prime corner location offers the visibility, flexibility, and style your business deserves.