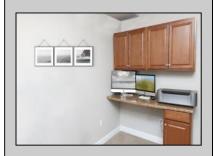

## **COMMENTS**

Exceptional Commercial Space in the Gateway to Avalon's Business District Welcome to one of Avalon's most prominent and high-visibility commercial locations, a rare opportunity to establish your business in the heart of this premier beach community. Ideally positioned on the corner of 33rd Street and Dune Drive, this 1,000 sq. ft. ground-floor condo is the first storefront to greet visitors entering from the south, offering unmatched branding and foot traffic potential. With display windows that command attention from pedestrians, cyclists, and drivers alike, and a stoplight just one block away that slows traffic for maximum exposure, this space is ideally suited for a coffee shop, boutique, ice cream parlor, gallery, retail or professional office. Surrounded by strong commercial anchors, including the #1 rated OpenTable restaurant in Avalon and Stone Harbor, across the street, and the Avalon Post Office next door, the location offers a built-in audience from both seasonal visitors and year-round locals. Built in 2003 and maintained in excellent condition, the building features: ADA-compliant side ramp for accessibility, Private rear entrance to storage area for deliveries, Full bathroom with shower, Off-street parking, Attractive signage and exterior lighting, Flood-resilient elevated construction, Low maintenance exterior finishes, Quarterly condo fee: \$907 Whether you're launching a first venture or expanding your brand into one of the Shore's most beloved downtowns, this prime corner location offers the visibility, flexibility, and style your business deserves.

OtherRooms Office Space Avail Coffee Shop Retail Store

er Sewer City