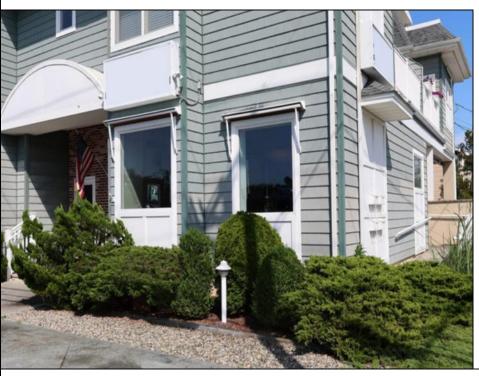

## **COMMENTS**

Exceptional Commercial Space in the Gateway to Avalon's Business District Welcome to one of Avalon's most prominent and high-visibility commercial locations, a rare opportunity to establish your business in the heart of this premier beach community. Ideally positioned on the corner of 33rd Street and Dune Drive, this 1,000 sq. ft. ground-floor condo is the first storefront to greet visitors entering from the south, offering unmatched branding and foot traffic potential. With display windows that command attention from pedestrians, cyclists, and drivers alike, and a stoplight just one block away that slows traffic for maximum exposure, this space is ideally suited for a coffee shop, boutique, ice cream parlor, gallery, retail or professional office. Surrounded by strong commercial anchors, including the #1 rated OpenTable restaurant in Avalon and Stone Harbor, across the street, and the Avalon Post Office next door, the location offers a built-in audience from both seasonal visitors and year-round locals. Built in 2003 and maintained in excellent condition, the building features: ADA-compliant side ramp for accessibility, Private rear entrance to storage area for deliveries, Full bathroom with shower, Off-street parking, Attractive signage and exterior lighting, Flood-resilient elevated construction, Low maintenance exterior finishes, Quarterly condo fee: \$907 Whether you're launching a first venture or expanding your brand into one of the Shore's most beloved downtowns, this prime corner location offers the visibility, flexibility, and style your business deserves.