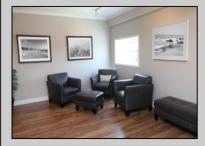

## COMMENTS

Exceptional Commercial Space in the Gateway to Avalon's Business District Welcome to one of Avalon's most prominent and high-visibility commercial locations, a rare opportunity to establish your business in the heart of this premier beach community. Ideally positioned on the corner of 33rd Street and Dune Drive, this 1,000 sq. ft. ground-floor condo is the first storefront to greet visitors entering from the south, offering unmatched branding and foot traffic potential. With display windows that command attention from pedestrians, cyclists, and drivers alike, and a stoplight just one block away that slows traffic for maximum exposure, this space is ideally suited for a coffee shop, boutique, ice cream parlor, gallery, retail or professional office. Surrounded by strong commercial anchors, including the #1 rated OpenTable restaurant in Avalon and Stone Harbor, across the street, and the Avalon Post Office next door, the location offers a built-in audience from both seasonal visitors and year-round locals. Built in 2003 and maintained in excellent condition, the building features: ADA-compliant side ramp for accessibility, Private rear entrance to storage area for deliveries, Full bathroom with shower, Off-street parking, Attractive signage and exterior lighting, Flood-resilient elevated construction, Low maintenance exterior finishes, Quarterly condo fee: \$907 Whether you're launching a first venture or expanding your brand into one of the Shore's most beloved downtowns, this prime corner location offers the visibility, flexibility, and style your business deserves.