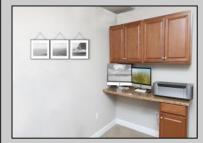

## COMMENTS

Exceptional Commercial Space in the Gateway to Avalon's Business District Welcome to one of Avalon's most prominent and high-visibility commercial locations, a rare opportunity to establish your business in the heart of this premier beach community. Ideally positioned on the corner of 33rd Street and Dune Drive, this 1,000 sq. ft. ground-floor condo is the first storefront to greet visitors entering from the south, offering unmatched branding and foot traffic potential. With display windows that command attention from pedestrians, cyclists, and drivers alike, and a stoplight just one block away that slows traffic for maximum exposure, this space is ideally suited for a coffee shop, boutique, ice cream parlor, gallery, retail or professional office. Surrounded by strong commercial anchors, including the #1 rated OpenTable restaurant in Avalon and Stone Harbor, across the street, and the Avalon Post Office next door, the location offers a built-in audience from both seasonal visitors and year-round locals. Built in 2003 and maintained in excellent condition, the building features: ADA-compliant side ramp for accessibility, Private rear entrance to storage area for deliveries, Full bathroom with shower, Off-street parking, Attractive signage and exterior lighting, Flood-resilient elevated construction, Low maintenance exterior finishes, Quarterly condo fee: \$907 Whether you're launching a first venture or expanding your brand into one of the Shore's most beloved downtowns, this prime corner location offers the visibility, flexibility, and style your business deserves.