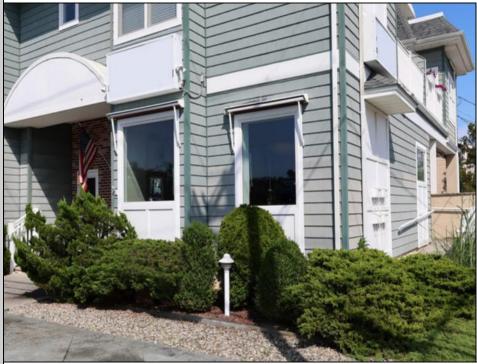

## COMMENTS

Exceptional Commercial Space in the Gateway to Avalon's Business District Welcome to one of Avalon's most prominent and high-visibility commercial locations, a rare opportunity to establish your business in the heart of this premier beach community. Ideally positioned on the corner of 33rd Street and Dune Drive, this 1,000 sq. ft. ground-floor condo is the first storefront to greet visitors entering from the south, offering unmatched branding and foot traffic potential. With display windows that command attention from pedestrians, cyclists, and drivers alike, and a stoplight just one block away that slows traffic for maximum exposure, this space is ideally suited for a coffee shop, boutique, ice cream parlor, gallery, retail or professional office. Surrounded by strong commercial anchors, including the #1 rated OpenTable restaurant in Avalon and Stone Harbor, across the street, and the Avalon Post Office next door, the location offers a built-in audience from both seasonal visitors and year-round locals. Built in 2003 and maintained in excellent condition, the building features: ADA-compliant side ramp for accessibility, Private rear entrance to storage area for deliveries, Full bathroom with shower, Off-street parking, Attractive signage and exterior lighting, Flood-resilient elevated construction, Low maintenance exterior finishes, Quarterly condo fee: \$907 Whether you're launching a first venture or expanding your brand into one of the Shore's most beloved downtowns, this prime corner location offers the visibility, flexibility, and style your business deserves.