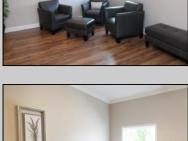

## COMMENTS

Exceptional Commercial Space in the Gateway to Avalon's Business District Welcome to one of Avalon's most prominent and high-visibility commercial locations, a rare opportunity to establish your business in the heart of this premier beach community. Ideally positioned on the corner of 33rd Street and Dune Drive, this 1,000 sq. ft. ground-floor condo is the first storefront to greet visitors entering from the south, offering unmatched branding and foot traffic potential. With display windows that command attention from pedestrians, cyclists, and drivers alike, and a stoplight just one block away that slows traffic for maximum exposure, this space is ideally suited for a coffee shop, boutique, ice cream parlor, gallery, retail or professional office. Surrounded by strong commercial anchors, including the #1 rated OpenTable restaurant in Avalon and Stone Harbor, across the street, and the Avalon Post Office next door, the location offers a built-in audience from both seasonal visitors and year-round locals. Built in 2003 and maintained in excellent condition, the building features: ADA-compliant side ramp for accessibility, Private rear entrance to storage area for deliveries, Full bathroom with shower, Off-street parking, Attractive signage and exterior lighting, Flood-resilient elevated construction, Low maintenance exterior finishes, Quarterly condo fee: \$907 Whether you're launching a first venture or expanding your brand into one of the Shore's most beloved downtowns, this prime corner location offers the visibility, flexibility, and style your business deserves.