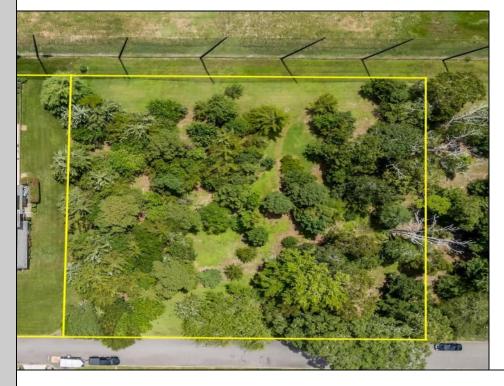

## COMMENTS

1-Acre Lot in White Sands Estates – Adjacent to Union League National Golf Club Build your dream home on this expansive 1-acre lot located in the exclusive White Sands Estates community—directly adjacent to the prestigious Union League National Golf Course. This rare offering combines location, value, and lifestyle in one unbeatable package. Enjoy the serenity of a private estate setting while being just minutes from Avalon and Stone Harbor beaches, the Cape May County Zoo, the Garden State Parkway, and the shopping and dining of the Middle Township district. Whether you're looking for a year-round residence or a coastal retreat, this is the perfect canvas for your custom-built home. Details: • 1 Acre of Land in Upscale Community • Adjacent to Premier Golf Course • Convenient to Beaches, Shopping & Parkway Access • Buyer Responsible for Well & Septic Permits • HOA Community – White Sands Estates Opportunities like this are rare—don't miss your chance to secure a large homesite in one of Cape May County's most desirable locations.