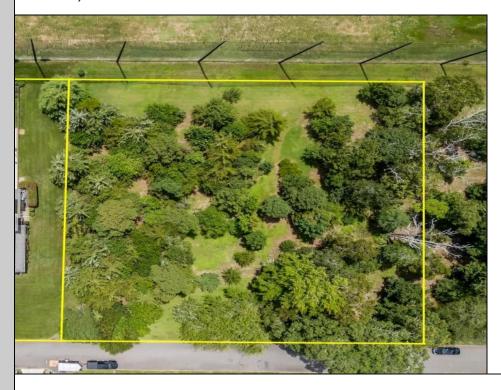

## **COMMENTS**

1-Acre Lot in White Sands Estates – Adjacent to Union League National Golf Club Build your dream home on this expansive 1-acre lot located in the exclusive White Sands Estates community—directly adjacent to the prestigious Union League National Golf Course. This rare offering combines location, value, and lifestyle in one unbeatable package. Enjoy the serenity of a private estate setting while being just minutes from Avalon and Stone Harbor beaches, the Cape May County Zoo, the Garden State Parkway, and the shopping and dining of the Middle Township district. Whether you're looking for a year-round residence or a coastal retreat, this is the perfect canvas for your custom-built home. Details: • 1 Acre of Land in Upscale Community • Adjacent to Premier Golf Course • Convenient to Beaches, Shopping & Parkway Access • Buyer Responsible for Well & Septic Permits • HOA Community – White Sands Estates Opportunities like this are rare—don't miss your chance to secure a large homesite in one of Cape May County's most desirable locations.