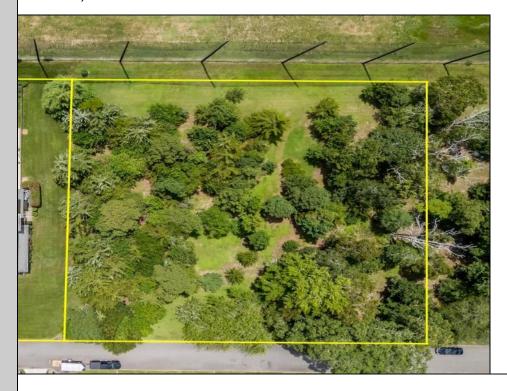

## **COMMENTS**

1-Acre Lot in White Sands Estates – Adjacent to Union League National Golf Club Build your dream home on this expansive 1-acre lot located in the exclusive White Sands Estates community—directly adjacent to the prestigious Union League National Golf Course. This rare offering combines location, value, and lifestyle in one unbeatable package. Enjoy the serenity of a private estate setting while being just minutes from Avalon and Stone Harbor beaches, the Cape May County Zoo, the Garden State Parkway, and the shopping and dining of the Middle Township district. Whether you're looking for a year-round residence or a coastal retreat, this is the perfect canvas for your custom-built home. Details: • 1 Acre of Land in Upscale Community • Adjacent to Premier Golf Course • Convenient to Beaches, Shopping & Parkway Access • Buyer Responsible for Well & Septic Permits • HOA Community – White Sands Estates Opportunities like this are rare—don't miss your chance to secure a large homesite in one of Cape May County's most desirable locations.