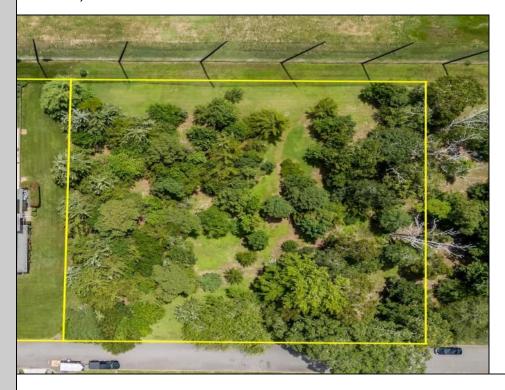

## **COMMENTS**

1-Acre Lot in White Sands Estates – Adjacent to Union League National Golf Club Build your dream home on this expansive 1-acre lot located in the exclusive White Sands Estates community—directly adjacent to the prestigious Union League National Golf Course. This rare offering combines location, value, and lifestyle in one unbeatable package. Enjoy the serenity of a private estate setting while being just minutes from Avalon and Stone Harbor beaches, the Cape May County Zoo, the Garden State Parkway, and the shopping and dining of the Middle Township district. Whether you're looking for a year-round residence or a coastal retreat, this is the perfect canvas for your custom-built home. Details: • 1 Acre of Land in Upscale Community • Adjacent to Premier Golf Course • Convenient to Beaches, Shopping & Parkway Access • Buyer Responsible for Well & Septic Permits • HOA Community – White Sands Estates Opportunities like this are rare—don't miss your chance to secure a large homesite in one of Cape May County's most desirable locations.