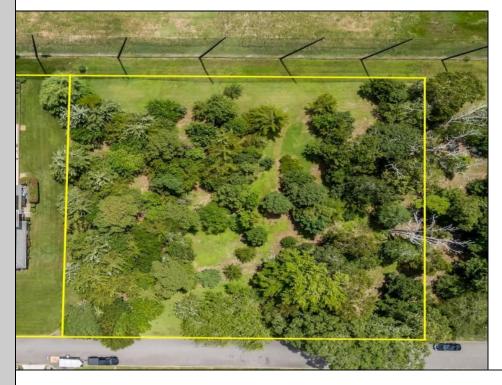

## COMMENTS

1-Acre Lot in White Sands Estates – Adjacent to Union League National Golf Club Build your dream home on this expansive 1-acre lot located in the exclusive White Sands Estates community—directly adjacent to the prestigious Union League National Golf Course. This rare offering combines location, value, and lifestyle in one unbeatable package. Enjoy the serenity of a private estate setting while being just minutes from Avalon and Stone Harbor beaches, the Cape May County Zoo, the Garden State Parkway, and the shopping and dining of the Middle Township district. Whether you're looking for a year-round residence or a coastal retreat, this is the perfect canvas for your custom-built home. Details: • 1 Acre of Land in Upscale Community • Adjacent to Premier Golf Course • Convenient to Beaches, Shopping & Parkway Access • Buyer Responsible for Well & Septic Permits • HOA Community – White Sands Estates Opportunities like this are rare—don't miss your chance to secure a large homesite in one of Cape May County's most desirable locations.