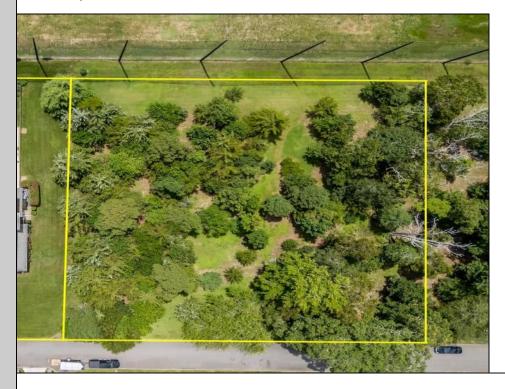

## **COMMENTS**

1-Acre Lot in White Sands Estates — Adjacent to Union League National Golf Club Build your dream home on this expansive 1-acre lot located in the exclusive White Sands Estates community—directly adjacent to the prestigious Union League National Golf Course. This rare offering combines location, value, and lifestyle in one unbeatable package. Enjoy the serenity of a private estate setting while being just minutes from Avalon and Stone Harbor beaches, the Cape May County Zoo, the Garden State Parkway, and the shopping and dining of the Middle Township district. Whether you're looking for a year-round residence or a coastal retreat, this is the perfect canvas for your custom-built home. Details: • 1 Acre of Land in Upscale Community • Adjacent to Premier Golf Course • Convenient to Beaches, Shopping & Parkway Access • Buyer Responsible for Well & Septic Permits • HOA Community — White Sands Estates Opportunities like this are rare—don't miss your chance to secure a large homesite in one of Cape May County's most desirable locations.