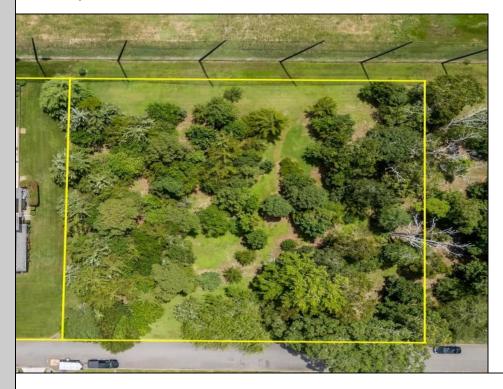

## **COMMENTS**

1-Acre Lot in White Sands Estates – Adjacent to Union League National Golf Club Build your dream home on this expansive 1-acre lot located in the exclusive White Sands Estates community—directly adjacent to the prestigious Union League National Golf Course. This rare offering combines location, value, and lifestyle in one unbeatable package. Enjoy the serenity of a private estate setting while being just minutes from Avalon and Stone Harbor beaches, the Cape May County Zoo, the Garden State Parkway, and the shopping and dining of the Middle Township district. Whether you're looking for a year-round residence or a coastal retreat, this is the perfect canvas for your custom-built home. Details: • 1 Acre of Land in Upscale Community • Adjacent to Premier Golf Course • Convenient to Beaches, Shopping & Parkway Access • Buyer Responsible for Well & Septic Permits • HOA Community – White Sands Estates Opportunities like this are rare—don't miss your chance to secure a large homesite in one of Cape May County's most desirable locations.