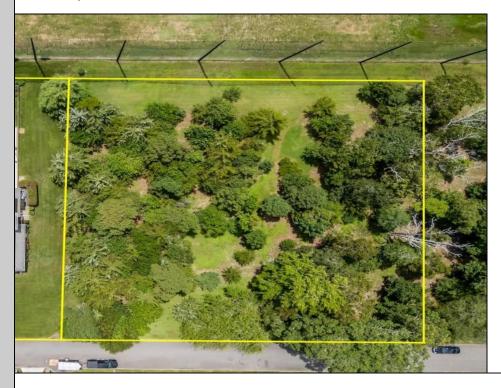

## **COMMENTS**

1-Acre Lot in White Sands Estates – Adjacent to Union League National Golf Club Build your dream home on this expansive 1-acre lot located in the exclusive White Sands Estates community—directly adjacent to the prestigious Union League National Golf Course. This rare offering combines location, value, and lifestyle in one unbeatable package. Enjoy the serenity of a private estate setting while being just minutes from Avalon and Stone Harbor beaches, the Cape May County Zoo, the Garden State Parkway, and the shopping and dining of the Middle Township district. Whether you're looking for a year-round residence or a coastal retreat, this is the perfect canvas for your custom-built home. Details: • 1 Acre of Land in Upscale Community • Adjacent to Premier Golf Course • Convenient to Beaches, Shopping & Parkway Access • Buyer Responsible for Well & Septic Permits • HOA Community – White Sands Estates Opportunities like this are rare—don't miss your chance to secure a large homesite in one of Cape May County's most desirable locations.