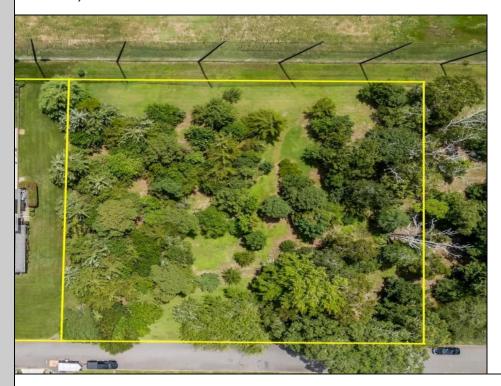

## **COMMENTS**

1-Acre Lot in White Sands Estates – Adjacent to Union League National Golf Club Build your dream home on this expansive 1-acre lot located in the exclusive White Sands Estates community—directly adjacent to the prestigious Union League National Golf Course. This rare offering combines location, value, and lifestyle in one unbeatable package. Enjoy the serenity of a private estate setting while being just minutes from Avalon and Stone Harbor beaches, the Cape May County Zoo, the Garden State Parkway, and the shopping and dining of the Middle Township district. Whether you're looking for a year-round residence or a coastal retreat, this is the perfect canvas for your custom-built home. Details: • 1 Acre of Land in Upscale Community • Adjacent to Premier Golf Course • Convenient to Beaches, Shopping & Parkway Access • Buyer Responsible for Well & Septic Permits • HOA Community – White Sands Estates Opportunities like this are rare—don't miss your chance to secure a large homesite in one of Cape May County's most desirable locations.