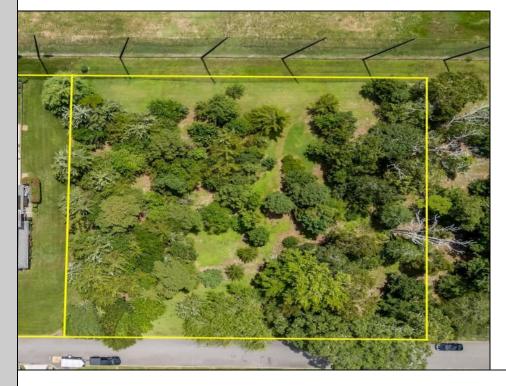

## COMMENTS

1-Acre Lot in White Sands Estates – Adjacent to Union League National Golf Club Build your dream home on this expansive 1-acre lot located in the exclusive White Sands Estates community—directly adjacent to the prestigious Union League National Golf Course. This rare offering combines location, value, and lifestyle in one unbeatable package. Enjoy the serenity of a private estate setting while being just minutes from Avalon and Stone Harbor beaches, the Cape May County Zoo, the Garden State Parkway, and the shopping and dining of the Middle Township district. Whether you're looking for a year-round residence or a coastal retreat, this is the perfect canvas for your custom-built home. Details: • 1 Acre of Land in Upscale Community • Adjacent to Premier Golf Course • Convenient to Beaches, Shopping & Parkway Access • Buyer Responsible for Well & Septic Permits • HOA Community – White Sands Estates Opportunities like this are rare—don't miss your chance to secure a large homesite in one of Cape May County's most desirable locations.