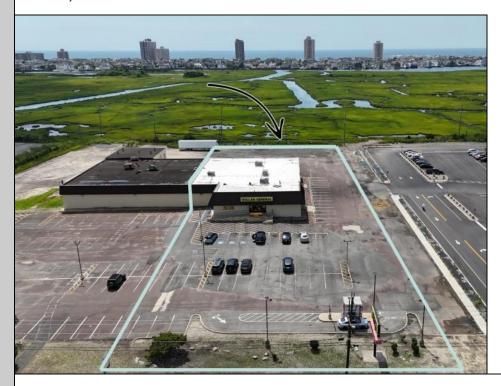

## **COMMENTS**

Now Available: ±9,900 SF freestanding retail building (includes BOA pad site) located along one of Ventnor's most active corridors, Wellington Avenue. Previously occupied by Dollar General, the site will be vacated by September 2025 and is ideal for retail, medical, or owner-user redevelopment. Property Highlights: ±9,900 total SF building (for pad site and building) on ±1.92 acres. Dollar General vacating — available September 2025. Comes with stabilized income stream until 2030 from the BOA pad site. This property is deal for essential retail, medical, grocery, or service-oriented businesses. High visibility: 14,700+ vehicles/day on Wellington Ave. Market rent potential: \$15—\$18/SF NNN. Great for investors or owner-users seeking a high-exposure site. Located minutes from Margate, Atlantic City, and major beach towns. Call for pricing, private tours, or marketing materials.