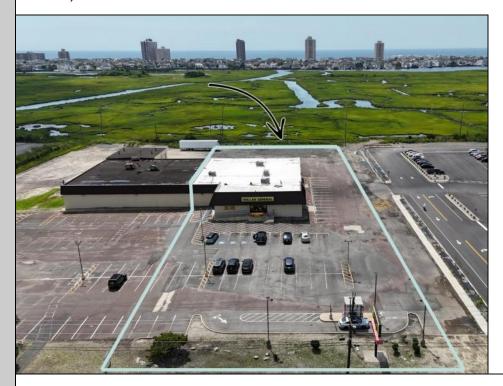

## **COMMENTS**

Now Available: ±9,900 SF freestanding retail building (includes BOA pad site) located along one of Ventnor's most active corridors, Wellington Avenue. Previously occupied by Dollar General, the site will be vacated by September 2025 and is ideal for retail, medical, or owner-user redevelopment. Property Highlights: ±9,900 total SF building (for pad site and building) on ±1.92 acres. Dollar General vacating – available September 2025. Comes with stabilized income stream until 2030 from the BOA pad site. This property is deal for essential retail, medical, grocery, or service-oriented businesses. High visibility: 14,700+ vehicles/day on Wellington Ave. Market rent potential: \$15–\$18/SF NNN. Great for investors or owner-users seeking a high-exposure site. Located minutes from Margate, Atlantic City, and major beach towns. Call for pricing, private tours, or marketing materials.