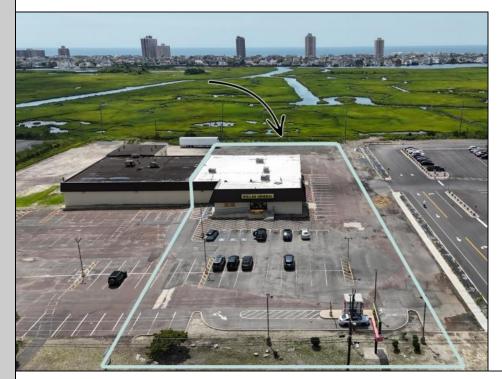

## COMMENTS

Now Available: ±9,900 SF freestanding retail building (includes BOA pad site) located along one of Ventnor's most active corridors, Wellington Avenue. Previously occupied by Dollar General, the site will be vacated by September 2025 and is ideal for retail, medical, or owner-user redevelopment. Property Highlights: ±9,900 total SF building (for pad site and building) on ±1.92 acres. Dollar General vacating – available September 2025. Comes with stabilized income stream until 2030 from the BOA pad site. This property is deal for essential retail, medical, grocery, or service-oriented businesses. High visibility: 14,700+ vehicles/day on Wellington Ave. Market rent potential: \$15–\$18/SF NNN. Great for investors or owner-users seeking a high-exposure site. Located minutes from Margate, Atlantic City, and major beach towns. Call for pricing, private tours, or marketing materials.