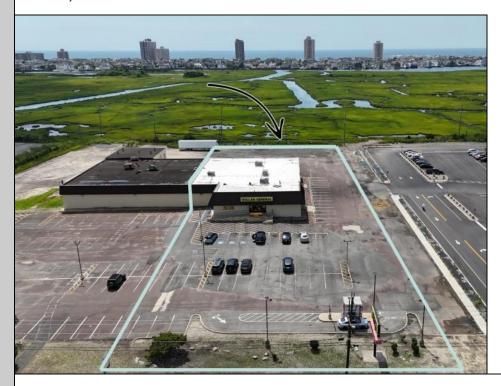

Berger Realty, Inc. 3160 Asbury Avenue Ocean City, NJ 08226 1-877-237-4371 / 609-399-0076 info@bergerrealty.com

4910 Wellington Ventnor, NJ 08406

Asking \$2,400,000.00

## **COMMENTS**

Now Available: ±9,900 SF freestanding retail building (includes BOA pad site) located along one of Ventnor's most active corridors, Wellington Avenue. Previously occupied by Dollar General, the site will be vacated by September 2025 and is ideal for retail, medical, or owner-user redevelopment. Property Highlights: ±9,900 total SF building (for pad site and building) on ±1.92 acres. Dollar General vacating — available September 2025. Comes with stabilized income stream until 2030 from the BOA pad site. This property is deal for essential retail, medical, grocery, or service-oriented businesses. High visibility: 14,700+ vehicles/day on Wellington Ave. Market rent potential: \$15–\$18/SF NNN. Great for investors or owner-users seeking a high-exposure site. Located minutes from Margate, Atlantic City, and major beach towns. Call for pricing, private tours, or marketing materials.