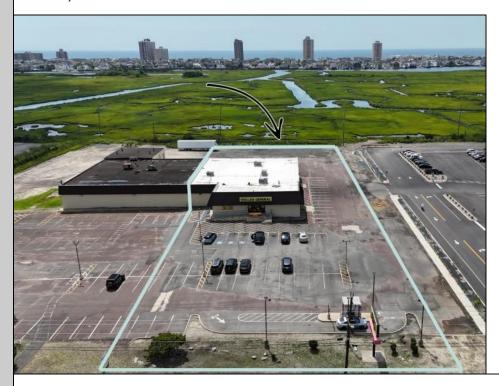

## **COMMENTS**

Now Available: ±9,900 SF freestanding retail building (includes BOA pad site) located along one of Ventnor's most active corridors, Wellington Avenue. Previously occupied by Dollar General, the site will be vacated by September 2025 and is ideal for retail, medical, or owner-user redevelopment. Property Highlights: ±9,900 total SF building (for pad site and building) on ±1.92 acres. Dollar General vacating — available September 2025. Comes with stabilized income stream until 2030 from the BOA pad site. This property is deal for essential retail, medical, grocery, or service-oriented businesses. High visibility: 14,700+ vehicles/day on Wellington Ave. Market rent potential: \$15–\$18/SF NNN. Great for investors or owner-users seeking a high-exposure site. Located minutes from Margate, Atlantic City, and major beach towns. Call for pricing, private tours, or marketing materials.