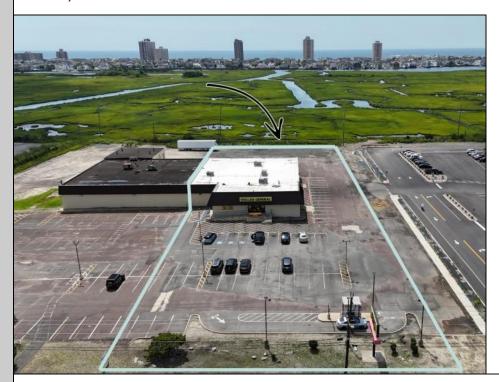

## **COMMENTS**

Now Available: ±9,900 SF freestanding retail building (includes BOA pad site) located along one of Ventnor's most active corridors, Wellington Avenue. Previously occupied by Dollar General, the site will be vacated by September 2025 and is ideal for retail, medical, or owner-user redevelopment. Property Highlights: ±9,900 total SF building (for pad site and building) on ±1.92 acres. Dollar General vacating – available September 2025. Comes with stabilized income stream until 2030 from the BOA pad site. This property is deal for essential retail, medical, grocery, or service-oriented businesses. High visibility: 14,700+ vehicles/day on Wellington Ave. Market rent potential: \$15–\$18/SF NNN. Great for investors or owner-users seeking a high-exposure site. Located minutes from Margate, Atlantic City, and major beach towns. Call for pricing, private tours, or marketing materials.