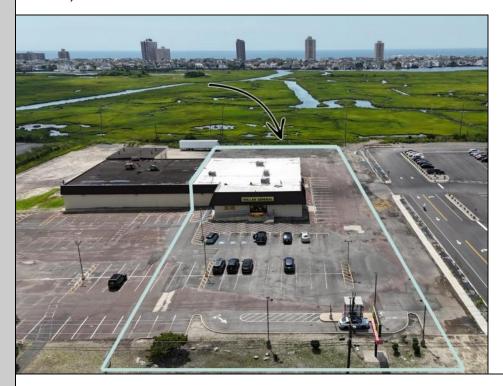

## **COMMENTS**

Now Available: ±9,900 SF freestanding retail building (includes BOA pad site) located along one of Ventnor's most active corridors, Wellington Avenue. Previously occupied by Dollar General, the site will be vacated by September 2025 and is ideal for retail, medical, or owner-user redevelopment. Property Highlights: ±9,900 total SF building (for pad site and building) on ±1.92 acres. Dollar General vacating — available September 2025. Comes with stabilized income stream until 2030 from the BOA pad site. This property is deal for essential retail, medical, grocery, or service-oriented businesses. High visibility: 14,700+ vehicles/day on Wellington Ave. Market rent potential: \$15—\$18/SF NNN. Great for investors or owner-users seeking a high-exposure site. Located minutes from Margate, Atlantic City, and major beach towns. Call for pricing, private tours, or marketing materials.