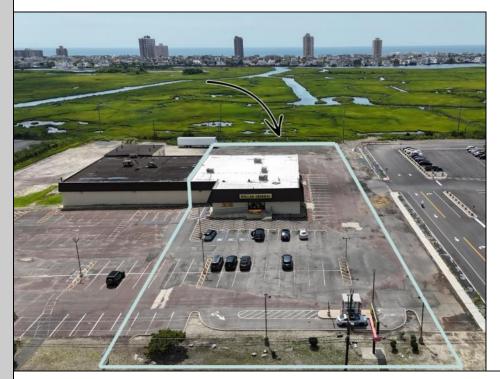

## COMMENTS

Now Available: ±9,900 SF freestanding retail building (includes BOA pad site) located along one of Ventnor's most active corridors, Wellington Avenue. Previously occupied by Dollar General, the site will be vacated by September 2025 and is ideal for retail, medical, or owner-user redevelopment. Property Highlights: ±9,900 total SF building (for pad site and building) on ±1.92 acres. Dollar General vacating – available September 2025. Comes with stabilized income stream until 2030 from the BOA pad site. This property is deal for essential retail, medical, grocery, or service-oriented businesses. High visibility: 14,700+ vehicles/day on Wellington Ave. Market rent potential: \$15–\$18/SF NNN. Great for investors or owner-users seeking a high-exposure site. Located minutes from Margate, Atlantic City, and major beach towns. Call for pricing, private tours, or marketing materials.