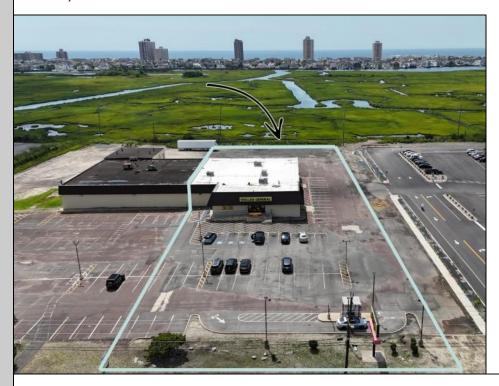

## **COMMENTS**

Now Available: ±9,900 SF freestanding retail building (includes BOA pad site) located along one of Ventnor's most active corridors, Wellington Avenue. Previously occupied by Dollar General, the site will be vacated by September 2025 and is ideal for retail, medical, or owner-user redevelopment. Property Highlights: ±9,900 total SF building (for pad site and building) on ±1.92 acres. Dollar General vacating – available September 2025. Comes with stabilized income stream until 2030 from the BOA pad site. This property is deal for essential retail, medical, grocery, or service-oriented businesses. High visibility: 14,700+ vehicles/day on Wellington Ave. Market rent potential: \$15–\$18/SF NNN. Great for investors or owner-users seeking a high-exposure site. Located minutes from Margate, Atlantic City, and major beach towns. Call for pricing, private tours, or marketing materials.