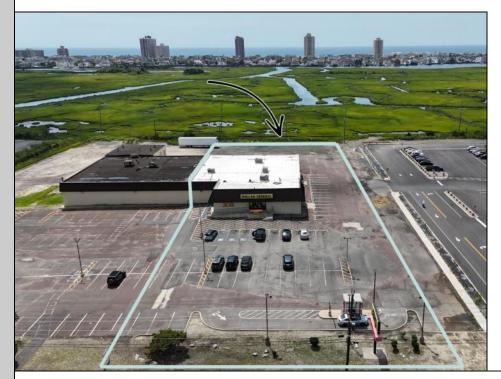

## COMMENTS

Now Available: ±9,900 SF freestanding retail building (includes BOA pad site) located along one of Ventnor's most active corridors, Wellington Avenue. Previously occupied by Dollar General, the site will be vacated by September 2025 and is ideal for retail, medical, or owner-user redevelopment. Property Highlights: ±9,900 total SF building (for pad site and building) on ±1.92 acres. Dollar General vacating – available September 2025. Comes with stabilized income stream until 2030 from the BOA pad site. This property is deal for essential retail, medical, grocery, or service-oriented businesses. High visibility: 14,700+ vehicles/day on Wellington Ave. Market rent potential: \$15–\$18/SF NNN. Great for investors or owner-users seeking a high-exposure site. Located minutes from Margate, Atlantic City, and major beach towns. Call for pricing, private tours, or marketing materials.