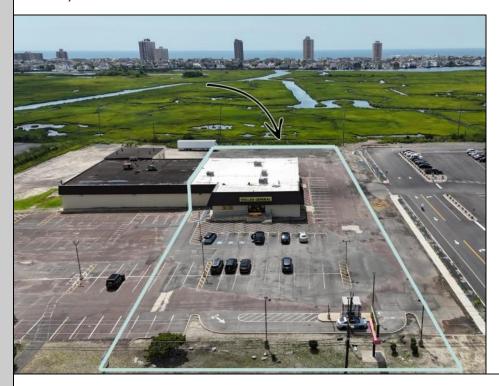

## **COMMENTS**

Now Available: ±9,900 SF freestanding retail building (includes BOA pad site) located along one of Ventnor's most active corridors, Wellington Avenue. Previously occupied by Dollar General, the site will be vacated by September 2025 and is ideal for retail, medical, or owner-user redevelopment. Property Highlights: ±9,900 total SF building (for pad site and building) on ±1.92 acres. Dollar General vacating — available September 2025. Comes with stabilized income stream until 2030 from the BOA pad site. This property is deal for essential retail, medical, grocery, or service-oriented businesses. High visibility: 14,700+ vehicles/day on Wellington Ave. Market rent potential: \$15—\$18/SF NNN. Great for investors or owner-users seeking a high-exposure site. Located minutes from Margate, Atlantic City, and major beach towns. Call for pricing, private tours, or marketing materials.