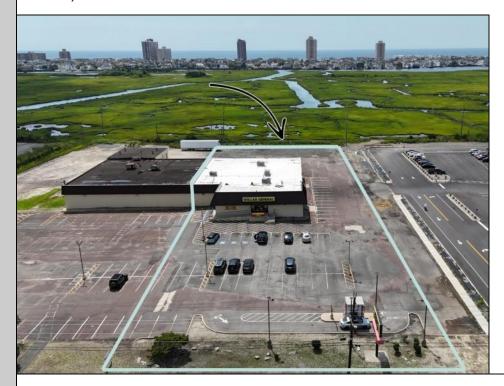

## **COMMENTS**

Now Available: ±9,900 SF freestanding retail building (includes BOA pad site) located along one of Ventnor's most active corridors, Wellington Avenue. Previously occupied by Dollar General, the site will be vacated by September 2025 and is ideal for retail, medical, or owner-user redevelopment. Property Highlights: ±9,900 total SF building (for pad site and building) on ±1.92 acres. Dollar General vacating — available September 2025. Comes with stabilized income stream until 2030 from the BOA pad site. This property is deal for essential retail, medical, grocery, or service-oriented businesses. High visibility: 14,700+ vehicles/day on Wellington Ave. Market rent potential: \$15–\$18/SF NNN. Great for investors or owner-users seeking a high-exposure site. Located minutes from Margate, Atlantic City, and major beach towns. Call for pricing, private tours, or marketing materials.