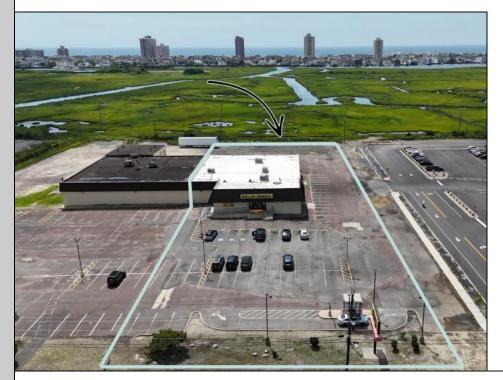

## COMMENTS

Now Available: ±9,900 SF freestanding retail building (includes BOA pad site) located along one of Ventnor's most active corridors, Wellington Avenue. Previously occupied by Dollar General, the site will be vacated by September 2025 and is ideal for retail, medical, or owner-user redevelopment. Property Highlights: ±9,900 total SF building (for pad site and building) on ±1.92 acres. Dollar General vacating – available September 2025. Comes with stabilized income stream until 2030 from the BOA pad site. This property is deal for essential retail, medical, grocery, or service-oriented businesses. High visibility: 14,700+ vehicles/day on Wellington Ave. Market rent potential: \$15–\$18/SF NNN. Great for investors or owner-users seeking a high-exposure site. Located minutes from Margate, Atlantic City, and major beach towns. Call for pricing, private tours, or marketing materials.