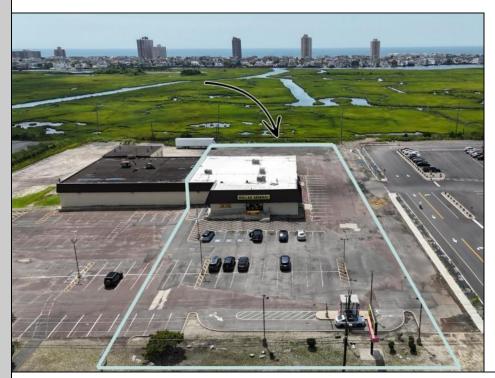

## **COMMENTS**

Now Available: ±9,900 SF freestanding retail building (includes BOA pad site) located along one of Ventnor's most active corridors, Wellington Avenue. Previously occupied by Dollar General, the site will be vacated by September 2025 and is ideal for retail, medical, or owner-user redevelopment. Property Highlights: ±9,900 total SF building (for pad site and building) on ±1.92 acres. Dollar General vacating – available September 2025. Comes with stabilized income stream until 2030 from the BOA pad site. This property is deal for essential retail, medical, grocery, or service-oriented businesses. High visibility: 14,700+ vehicles/day on Wellington Ave. Market rent potential: \$15–\$18/SF NNN. Great for investors or owner-users seeking a high-exposure site. Located minutes from Margate, Atlantic City, and major beach towns. Call for pricing, private tours, or marketing materials.