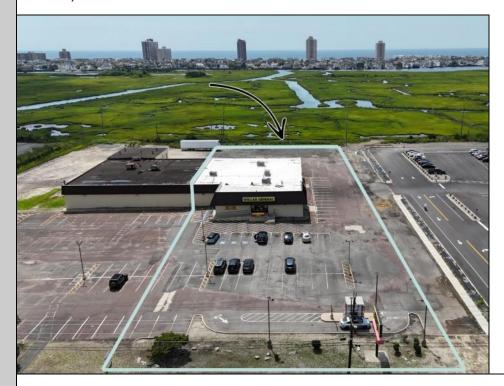

## **COMMENTS**

Now Available: ±9,900 SF freestanding retail building (includes BOA pad site) located along one of Ventnor's most active corridors, Wellington Avenue. Previously occupied by Dollar General, the site will be vacated by September 2025 and is ideal for retail, medical, or owner-user redevelopment. Property Highlights: ±9,900 total SF building (for pad site and building) on ±1.92 acres. Dollar General vacating – available September 2025. Comes with stabilized income stream until 2030 from the BOA pad site. This property is deal for essential retail, medical, grocery, or service-oriented businesses. High visibility: 14,700+ vehicles/day on Wellington Ave. Market rent potential: \$15–\$18/SF NNN. Great for investors or owner-users seeking a high-exposure site. Located minutes from Margate, Atlantic City, and major beach towns. Call for pricing, private tours, or marketing materials.