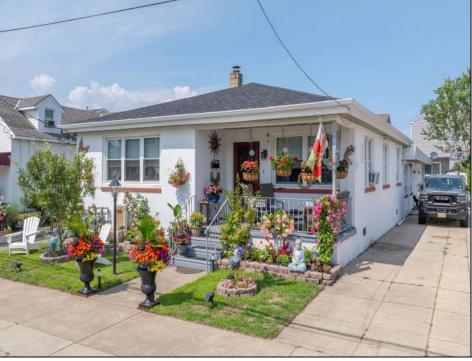

## COMMENTS

Prime investment triplex near the bay on a 52x100 lot. Front Unit: Spacious, maintained 3 bed, 1.5 bath - \$2,000/mo. Back Units: Two connected 2 bed, 1 bath units - \$1,400/mo. & \$1,300/mo. Separate utilities for each unit. Rents poised for 20%+ growth. Leases end December 2025. Opportunity for development given proximity to bay and potential views. Pictures of front unit soon.