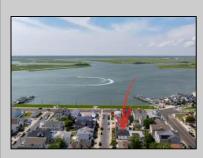

## COMMENTS

Prime investment triplex near the bay on a 52x100 lot. Front Unit: Spacious, maintained 3 bed, 1.5 bath - \$2,000/mo. Back Units: Two connected 2 bed, 1 bath units - \$1,400/mo. & \$1,300/mo. Separate utilities for each unit. Rents poised for 20%+ growth. Leases end December 2025. Opportunity for development given proximity to bay and potential views. Pictures of front unit soon.