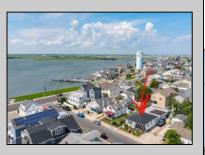

## COMMENTS

Prime investment triplex near the bay on a 52x100 lot. Front Unit: Spacious, maintained 3 bed, 1.5 bath - \$2,000/mo. Back Units: Two connected 2 bed, 1 bath units - \$1,400/mo. & \$1,300/mo. Separate utilities for each unit. Rents poised for 20%+ growth. Leases end December 2025. Opportunity for development given proximity to bay and potential views. Pictures of front unit soon.