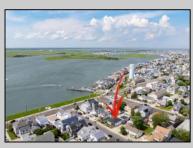

## COMMENTS

Prime investment triplex near the bay on a 52x100 lot. Front Unit: Spacious, maintained 3 bed, 1.5 bath - \$2,000/mo. Back Units: Two connected 2 bed, 1 bath units - \$1,400/mo. & \$1,300/mo. Separate utilities for each unit. Rents poised for 20%+ growth. Leases end December 2025. Opportunity for development given proximity to bay and potential views. Pictures of front unit soon.