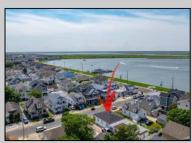

## COMMENTS

Prime investment triplex near the bay on a 52x100 lot. Front Unit: Spacious, maintained 3 bed, 1.5 bath - \$2,000/mo. Back Units: Two connected 2 bed, 1 bath units - \$1,400/mo. & \$1,300/mo. Separate utilities for each unit. Rents poised for 20%+ growth. Leases end December 2025. Opportunity for development given proximity to bay and potential views. Pictures of front unit soon.