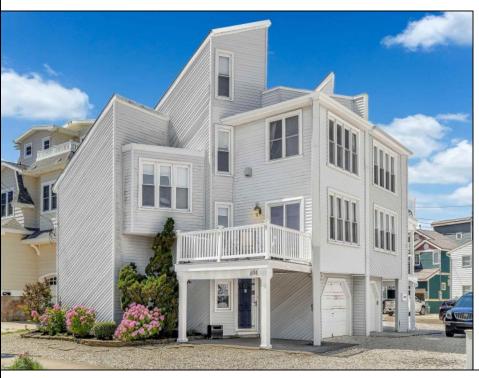

## **COMMENTS**

This private multi-level townhome offers a unique layout and panoramic bay views from a rarely available rooftop deck. Enter through a welcoming ground-level foyer and head up to the first level, where you'll find two bedrooms, a full hall bathroom, and a laundry closet. The second level features an updated kitchen with custom cabinetry, granite counters with seating, and stainless steel appliances. Adjacent is a dining room with sliding glass doors leading to a private deck. The third level includes the primary bedroom, a second full bathroom with a large, tiled shower, and the fourth bedroom. On the top floor, a spacious living area awaits with a gas fireplace, wet bar, dishwasher, and under-counter refrigerator. Step out onto the rooftop deck to enjoy sun, cool breezes, and panoramic sunset and bay views. Additional features include a one-car garage and a stone driveway with off-street parking for at least four vehicles. The location offers easy beach access, only minutes away, a short walk to the public dock, proximity to downtown Avalon's shops and restaurants, and nearby access to the Marina. With over \$62,000 in rental income for 2024 and 2025, this is the lowest-priced 4-bedroom townhome on the island – an ideal investment or entry into island ownership. Call today to schedule your appointment!