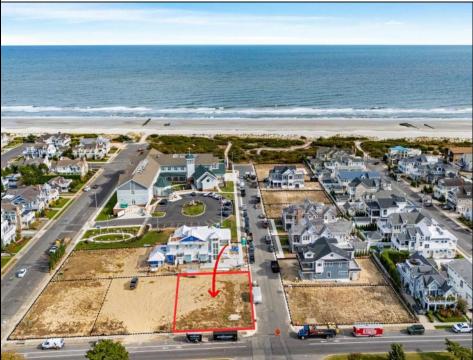

## **COMMENTS**

Get ready to be amazed by this newly formed 13 lot beach block subdivision, nestled in the peaceful south end of Stone Harbor. These lots are truly exceptional, as they boast the highest elevation in all of Stone Harbor. Imagine waking up to breathtaking views of the ocean and experiencing the magical colors of sunset dancing across the sky right from the comfort of your own home. With underground utilities and state-of-the-art drainage systems in place, convenience and functionality are guaranteed. This particular lot is an absolute gem, measuring an impressive 70 x110. With such generous dimensions, you\'ll have the opportunity to construct an exquisite single-family home spanning approximately 3,800 sq ft. Let your imagination run wild as you envision a beautiful pool, a spacious garage, a convenient cabana, and ample room in the backyard for your outdoor oasis perfect for entertainment and relaxation. What sets this property apart is its tranquil unique location in front of a bird sanctuary, providing an additional layer of serenity and privacy. Picture yourself savoring the picturesque views of the ocean from your deck, creating lasting memories with friends and family. This is the perfect opportunity to build your dream home in a serene and idyllic setting. Hurry, as only a few lots are still available! With construction set to commence within months, this is an incredible chance to turn your vision into reality. Rest assured, the property will be sold subject to all state and local building codes, ensuring a safe and compliant construction process. Don\t miss out on this extraordinary opportunity to be a part of the Stone Harbor community. Contact us now and let us guide you towards making your dream home a reality!