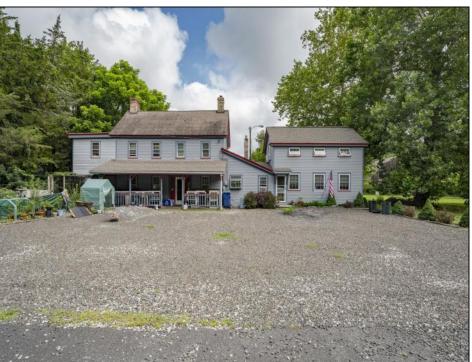

## **COMMENTS**

Land of opportunity in Corbin City...located close to local beaches and the Tuckahoe River....Check out this one of a kind property ...the main house has an expansive front porch and a separate in law suite ..the main house features 3 bedrooms and a bonus room. one and a half bath the in law suite is a one bedroom, one full bath, huge two story barn in the back and this property sits on over 4 acres! The property across the street is another 11 acres being sold together...the address for the 11 acres is 121 Head of the River....many opportunities ...escape to the peace and tranquility of this countryside property with endless potential