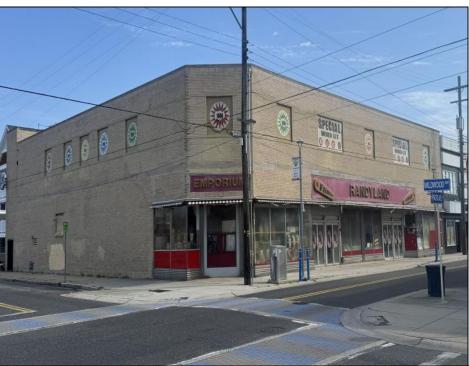

## **COMMENTS**

Rare opportunity to acquire a 20,000 SF, two-story commercial building located in the heart of Wildwood, NJ, just 2 blocks from the beach and steps from a major boardwalk entertainment pier. Situated in the Pacific Avenue Redevelopment Zone, a municipality-approved area designated for revitalization and growth, this property offers exceptional potential for redevelopment. Ideal for developers or investors, the site is well-suited for multi-family residential, mixed-use, or continued commercial use. With strong local support for redevelopment and its proximity to one of the Jersey Shore\'s most popular destinations, this asset offers unlimited upside. Pacific Ave Redevelopment Zone info found on City of Wildwood website