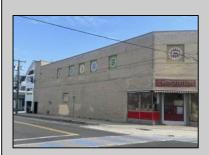

## **COMMENTS**

Rare opportunity to acquire a 20,000 SF, two-story commercial building located in the heart of Wildwood, NJ, just 2 blocks from the beach and steps from a major boardwalk entertainment pier. Situated in the Pacific Avenue Redevelopment Zone, a municipality-approved area designated for revitalization and growth, this property offers exceptional potential for redevelopment. Ideal for developers or investors, the site is well-suited for multi-family residential, mixed-use, or continued commercial use. With strong local support for redevelopment and its proximity to one of the Jersey Shore\'s most popular destinations, this asset offers unlimited upside. Pacific Ave Redevelopment Zone info found on City of Wildwood website

## **PROPERTY DETAILS**

Exterior OutsideFeatures ParkingGarage OtherRooms
Block Sign None Retail Store
Other (See Remarks) Utility Room
Public Restroom

InteriorFeatures Heating Cooling HotWater Display Window Gas Natural Other (See Remarks) Gas Freight Elevator