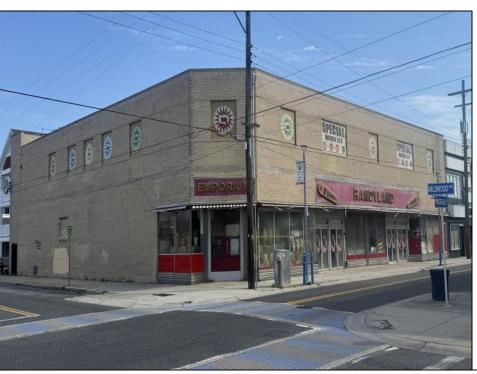

## **COMMENTS**

Rare opportunity to acquire a 20,000 SF, two-story commercial building located in the heart of Wildwood, NJ, just 2 blocks from the beach and steps from a major boardwalk entertainment pier. Situated in the Pacific Avenue Redevelopment Zone, a municipality-approved area designated for revitalization and growth, this property offers exceptional potential for redevelopment. Ideal for developers or investors, the site is well-suited for multi-family residential, mixed-use, or continued commercial use. With strong local support for redevelopment and its proximity to one of the Jersey Shore\'s most popular destinations, this asset offers unlimited upside. Pacific Ave Redevelopment Zone info found on City of Wildwood website