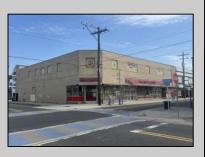

## COMMENTS

Rare opportunity to acquire a 20,000 SF, two-story commercial building located in the heart of Wildwood, NJ, just 2 blocks from the beach and steps from a major boardwalk entertainment pier. Situated in the Pacific Avenue Redevelopment Zone, a municipality-approved area designated for revitalization and growth, this property offers exceptional potential for redevelopment. Ideal for developers or investors, the site is well-suited for multi-family residential, mixed-use, or continued commercial use. With strong local support for redevelopment and its proximity to one of the Jersey Shore\'s most popular destinations, this asset offers unlimited upside. Pacific Ave Redevelopment Zone info found on City of Wildwood website