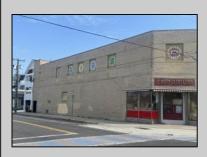

## **COMMENTS**

Rare opportunity to acquire a 20,000 SF, two-story commercial building located in the heart of Wildwood, NJ, just 2 blocks from the beach and steps from a major boardwalk entertainment pier. Situated in the Pacific Avenue Redevelopment Zone, a municipality-approved area designated for revitalization and growth, this property offers exceptional potential for redevelopment. Ideal for developers or investors, the site is well-suited for multi-family residential, mixed-use, or continued commercial use. With strong local support for redevelopment and its proximity to one of the Jersey Shore\'s most popular destinations, this asset offers unlimited upside. Pacific Ave Redevelopment Zone info found on City of Wildwood website

## **PROPERTY DETAILS**

Exterior OutsideFeatures ParkingGarage OtherRooms
Block Sign None Retail Store
Other (See Remarks) Utility Room
Public Restroom

InteriorFeatures Heating Cooling HotWater
Display Window Gas Natural Other (See Remarks) Gas