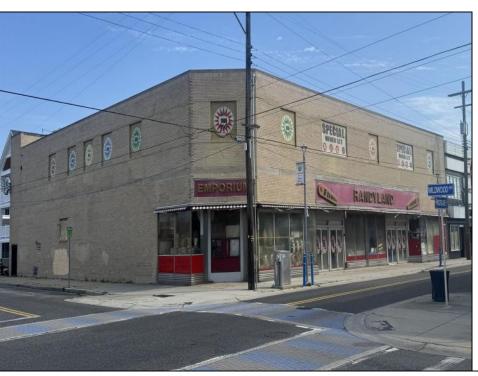

Berger Realty, Inc.
3160 Asbury Avenue
Ocean City, NJ 08226
1-877-237-4371 / 609-399-0076
info@bergerrealty.com

3210 Pacific Wildwood, NJ 08260

Asking \$7,999,000.00

## **COMMENTS**

Rare opportunity to acquire a 20,000 SF, two-story commercial building located in the heart of Wildwood, NJ, just 2 blocks from the beach and steps from a major boardwalk entertainment pier. Situated in the Pacific Avenue Redevelopment Zone, a municipality-approved area designated for revitalization and growth, this property offers exceptional potential for redevelopment. Ideal for developers or investors, the site is well-suited for multi-family residential, mixed-use, or continued commercial use. With strong local support for redevelopment and its proximity to one of the Jersey Shore\'s most popular destinations, this asset offers unlimited upside. Pacific Ave Redevelopment Zone info found on City of Wildwood website