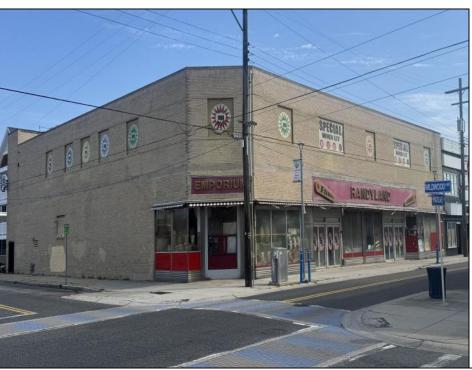

## **COMMENTS**

Rare opportunity to acquire a 20,000 SF, two-story commercial building located in the heart of Wildwood, NJ, just 2 blocks from the beach and steps from a major boardwalk entertainment pier. Situated in the Pacific Avenue Redevelopment Zone, a municipality-approved area designated for revitalization and growth, this property offers exceptional potential for redevelopment. Ideal for developers or investors, the site is well-suited for multi-family residential, mixed-use, or continued commercial use. With strong local support for redevelopment and its proximity to one of the Jersey Shore\'s most popular destinations, this asset offers unlimited upside. Pacific Ave Redevelopment Zone info found on City of Wildwood website