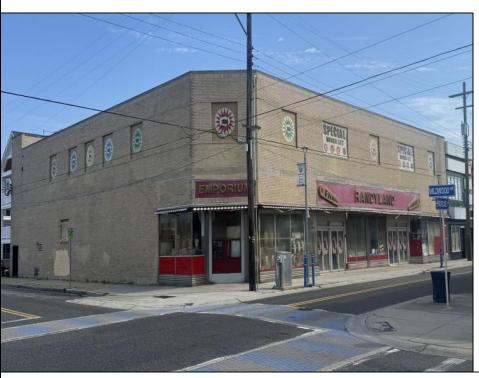

Berger Realty, Inc. 3160 Asbury Avenue Ocean City, NJ 08226 1-877-237-4371 / 609-399-0076 info@bergerrealty.com

3210 Pacific Wildwood, NJ 08260

Asking \$7,999,000.00

## **COMMENTS**

Rare opportunity to acquire a 20,000 SF, two-story commercial building located in the heart of Wildwood, NJ, just 2 blocks from the beach and steps from a major boardwalk entertainment pier. Situated in the Pacific Avenue Redevelopment Zone, a municipality-approved area designated for revitalization and growth, this property offers exceptional potential for redevelopment. Ideal for developers or investors, the site is well-suited for multi-family residential, mixed-use, or continued commercial use. With strong local support for redevelopment and its proximity to one of the Jersey Shore\'s most popular destinations, this asset offers unlimited upside. Pacific Ave Redevelopment Zone info found on City of Wildwood website