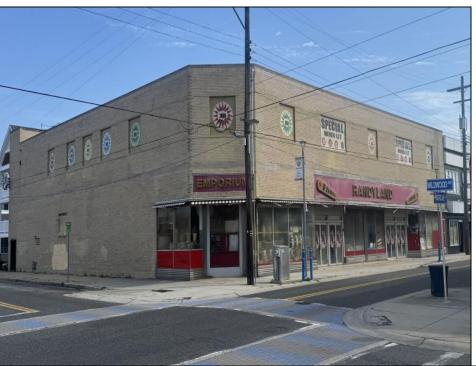

## **COMMENTS**

Rare opportunity to acquire a 20,000 SF, two-story commercial building located in the heart of Wildwood, NJ, just 2 blocks from the beach and steps from a major boardwalk entertainment pier. Situated in the Pacific Avenue Redevelopment Zone, a municipality-approved area designated for revitalization and growth, this property offers exceptional potential for redevelopment. Ideal for developers or investors, the site is well-suited for multi-family residential, mixed-use, or continued commercial use. With strong local support for redevelopment and its proximity to one of the Jersey Shore\'s most popular destinations, this asset offers unlimited upside. Pacific Ave Redevelopment Zone info found on City of Wildwood website