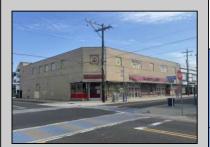

## **COMMENTS**

Rare opportunity to acquire a 20,000 SF, two-story commercial building located in the heart of Wildwood, NJ, just 2 blocks from the beach and steps from a major boardwalk entertainment pier. Situated in the Pacific Avenue Redevelopment Zone, a municipality-approved area designated for revitalization and growth, this property offers exceptional potential for redevelopment. Ideal for developers or investors, the site is well-suited for multi-family residential, mixed-use, or continued commercial use. With strong local support for redevelopment and its proximity to one of the Jersey Shore\'s most popular destinations, this asset offers unlimited upside. Pacific Ave Redevelopment Zone info found on City of Wildwood website