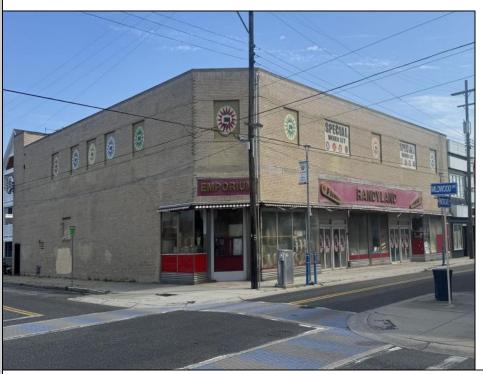

## **COMMENTS**

Rare opportunity to acquire a 20,000 SF, two-story commercial building located in the heart of Wildwood, NJ, just 2 blocks from the beach and steps from a major boardwalk entertainment pier. Situated in the Pacific Avenue Redevelopment Zone, a municipality-approved area designated for revitalization and growth, this property offers exceptional potential for redevelopment. Ideal for developers or investors, the site is well-suited for multi-family residential, mixed-use, or continued commercial use. With strong local support for redevelopment and its proximity to one of the Jersey Shore\'s most popular destinations, this asset offers unlimited upside. Pacific Ave Redevelopment Zone info found on City of Wildwood website