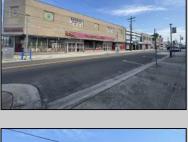

## **COMMENTS**

Rare opportunity to acquire a 20,000 SF, two-story commercial building located in the heart of Wildwood, NJ, just 2 blocks from the beach and steps from a major boardwalk entertainment pier. Situated in the Pacific Avenue Redevelopment Zone, a municipality-approved area designated for revitalization and growth, this property offers exceptional potential for redevelopment. Ideal for developers or investors, the site is well-suited for multi-family residential, mixed-use, or continued commercial use. With strong local support for redevelopment and its proximity to one of the Jersey Shore\'s most popular destinations, this asset offers unlimited upside. Pacific Ave Redevelopment Zone info found on City of Wildwood website