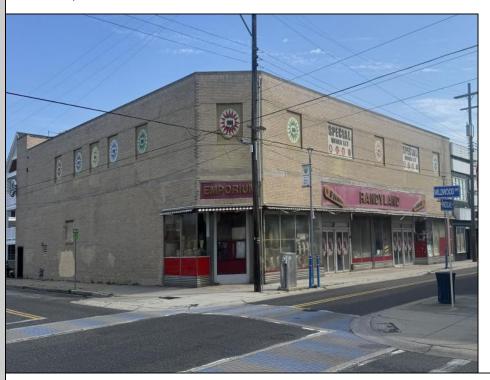

## **COMMENTS**

Rare opportunity to acquire a 20,000 SF, two-story commercial building located in the heart of Wildwood, NJ, just 2 blocks from the beach and steps from a major boardwalk entertainment pier. Situated in the Pacific Avenue Redevelopment Zone, a municipality-approved area designated for revitalization and growth, this property offers exceptional potential for redevelopment. Ideal for developers or investors, the site is well-suited for multi-family residential, mixed-use, or continued commercial use. With strong local support for redevelopment and its proximity to one of the Jersey Shore\'s most popular destinations, this asset offers unlimited upside. Pacific Ave Redevelopment Zone info found on City of Wildwood website