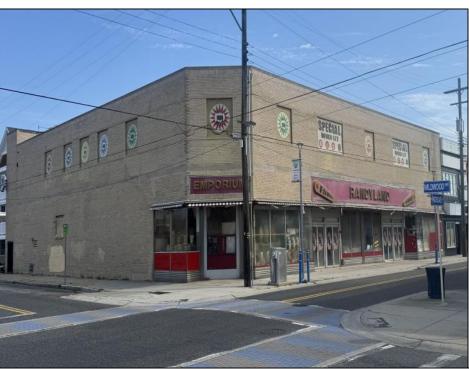

## **COMMENTS**

Rare opportunity to acquire a 20,000 SF, two-story commercial building located in the heart of Wildwood, NJ, just 2 blocks from the beach and steps from a major boardwalk entertainment pier. Situated in the Pacific Avenue Redevelopment Zone, a municipality-approved area designated for revitalization and growth, this property offers exceptional potential for redevelopment. Ideal for developers or investors, the site is well-suited for multi-family residential, mixed-use, or continued commercial use. With strong local support for redevelopment and its proximity to one of the Jersey Shore\'s most popular destinations, this asset offers unlimited upside. Pacific Ave Redevelopment Zone info found on City of Wildwood website