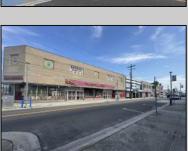

## **COMMENTS**

Rare opportunity to acquire a 20,000 SF, two-story commercial building located in the heart of Wildwood, NJ, just 2 blocks from the beach and steps from a major boardwalk entertainment pier. Situated in the Pacific Avenue Redevelopment Zone, a municipality-approved area designated for revitalization and growth, this property offers exceptional potential for redevelopment. Ideal for developers or investors, the site is well-suited for multi-family residential, mixed-use, or continued commercial use. With strong local support for redevelopment and its proximity to one of the Jersey Shore\'s most popular destinations, this asset offers unlimited upside. Pacific Ave Redevelopment Zone info found on City of Wildwood website