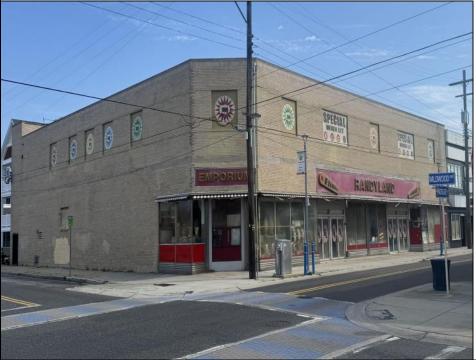

## COMMENTS

Rare opportunity to acquire a 20,000 SF, two-story commercial building located in the heart of Wildwood, NJ, just 2 blocks from the beach and steps from a major boardwalk entertainment pier. Situated in the Pacific Avenue Redevelopment Zone, a municipality-approved area designated for revitalization and growth, this property offers exceptional potential for redevelopment. Ideal for developers or investors, the site is well-suited for multi-family residential, mixed-use, or continued commercial use. With strong local support for redevelopment and its proximity to one of the Jersey Shore\'s most popular destinations, this asset offers unlimited upside. Pacific Ave Redevelopment Zone info found on City of Wildwood website