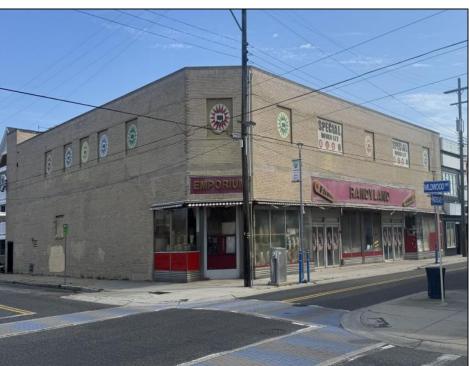

## **COMMENTS**

Rare opportunity to acquire a 20,000 SF, two-story commercial building located in the heart of Wildwood, NJ, just 2 blocks from the beach and steps from a major boardwalk entertainment pier. Situated in the Pacific Avenue Redevelopment Zone, a municipality-approved area designated for revitalization and growth, this property offers exceptional potential for redevelopment. Ideal for developers or investors, the site is well-suited for multi-family residential, mixed-use, or continued commercial use. With strong local support for redevelopment and its proximity to one of the Jersey Shore\'s most popular destinations, this asset offers unlimited upside. Pacific Ave Redevelopment Zone info found on City of Wildwood website