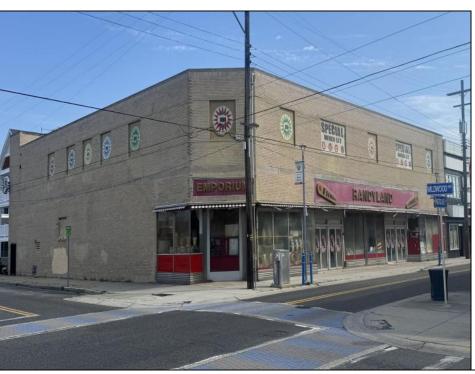

Berger Realty, Inc.
3160 Asbury Avenue
Ocean City, NJ 08226
1-877-237-4371 / 609-399-0076
info@bergerrealty.com

3210 Pacific Wildwood, NJ 08260

Asking \$7,999,000.00

## **COMMENTS**

Rare opportunity to acquire a 20,000 SF, two-story commercial building located in the heart of Wildwood, NJ, just 2 blocks from the beach and steps from a major boardwalk entertainment pier. Situated in the Pacific Avenue Redevelopment Zone, a municipality-approved area designated for revitalization and growth, this property offers exceptional potential for redevelopment. Ideal for developers or investors, the site is well-suited for multi-family residential, mixed-use, or continued commercial use. With strong local support for redevelopment and its proximity to one of the Jersey Shore\'s most popular destinations, this asset offers unlimited upside. Pacific Ave Redevelopment Zone info found on City of Wildwood website