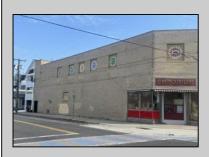

## **COMMENTS**

Rare opportunity to acquire a 20,000 SF, two-story commercial building located in the heart of Wildwood, NJ, just 2 blocks from the beach and steps from a major boardwalk entertainment pier. Situated in the Pacific Avenue Redevelopment Zone, a municipality-approved area designated for revitalization and growth, this property offers exceptional potential for redevelopment. Ideal for developers or investors, the site is well-suited for multi-family residential, mixed-use, or continued commercial use. With strong local support for redevelopment and its proximity to one of the Jersey Shore\'s most popular destinations, this asset offers unlimited upside. Pacific Ave Redevelopment Zone info found on City of Wildwood website