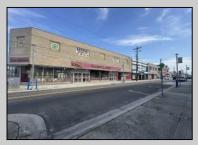

## COMMENTS

Rare opportunity to acquire a 20,000 SF, two-story commercial building located in the heart of Wildwood, NJ, just 2 blocks from the beach and steps from a major boardwalk entertainment pier. Situated in the Pacific Avenue Redevelopment Zone, a municipality-approved area designated for revitalization and growth, this property offers exceptional potential for redevelopment. Ideal for developers or investors, the site is well-suited for multi-family residential, mixed-use, or continued commercial use. With strong local support for redevelopment and its proximity to one of the Jersey Shore\'s most popular destinations, this asset offers unlimited upside. Pacific Ave Redevelopment Zone info found on City of Wildwood website