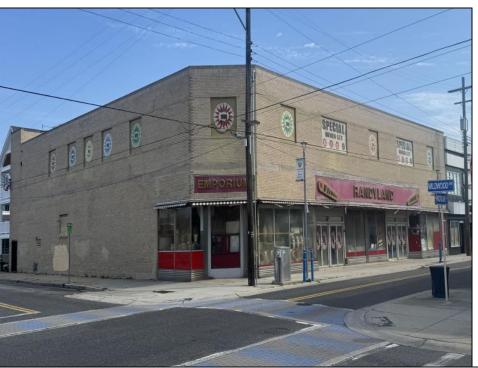

## **COMMENTS**

Rare opportunity to acquire a 20,000 SF, two-story commercial building located in the heart of Wildwood, NJ, just 2 blocks from the beach and steps from a major boardwalk entertainment pier. Situated in the Pacific Avenue Redevelopment Zone, a municipality-approved area designated for revitalization and growth, this property offers exceptional potential for redevelopment. Ideal for developers or investors, the site is well-suited for multi-family residential, mixed-use, or continued commercial use. With strong local support for redevelopment and its proximity to one of the Jersey Shore\'s most popular destinations, this asset offers unlimited upside. Pacific Ave Redevelopment Zone info found on City of Wildwood website